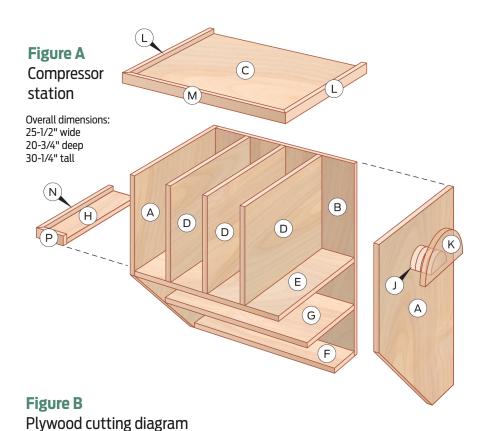

## **Cutting List** QTY. SIZE & DESCRIPTION 2 3/4" x 20" x 28-3/4" plywood В 3/4" x 22-1/2" x 28-3/4" plywood С 1 3/4" x 20" x 24" plywood 3 3/4" x 14" x 19-1/4" plywood D Ε 1 3/4" x 19-1/4" x 22-1/2" plywood 3/4" x 5-1/4" x 22-1/2" plywood G 1 3/4" x 12-1/4" x 22-1/2" plywood 1 3/4" x 4" x 16" plywood 4 3/4" x 6-1/2" diameter half circles of plywood 1 3/4" x 10-1/4" diameter half circles of plywood 2 3/4" x 1-1/2" x 21" (miter to fit) 3/4" x 1-1/2" x 26" (miter to fit)

## **Materials List**

Ν

| ITEM                                     | QTY.    |
|------------------------------------------|---------|
| 4' x 8' x 3/4" plywood                   | 1       |
| 1x2 x 8'                                 | 1       |
| 1/4" x $3/4$ " strips of wood (optional) | 16'     |
| 1-5/8" screws                            | 1 lb.   |
| 2" finish nails                          | 1/2 lb. |
| Wood glue                                |         |
|                                          |         |