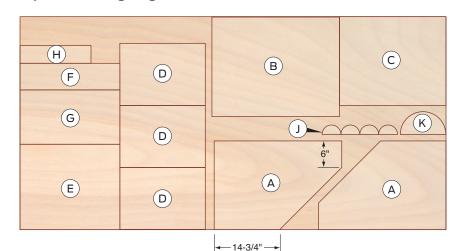

## **Cutting List** QTY. SIZE & DESCRIPTION 2 3/4" x 20" x 28-3/4" plywood В 3/4" x 22-1/2" x 28-3/4" plywood С 1 3/4" x 20" x 24" plywood 3 3/4" x 14" x 19-1/4" plywood D Ε 1 3/4" x 19-1/4" x 22-1/2" plywood 3/4" x 5-1/4" x 22-1/2" plywood G 1 3/4" x 12-1/4" x 22-1/2" plywood 1 3/4" x 4" x 16" plywood 4 3/4" x 6-1/2" diameter half circles of plywood 1 3/4" x 10-1/4" diameter half circles of plywood 2 3/4" x 1-1/2" x 21" (miter to fit) 3/4" x 1-1/2" x 26" (miter to fit)

## **Materials List**

Ν

| ITEM                                     | QTY.    |
|------------------------------------------|---------|
| 4' x 8' x 3/4" plywood                   | 1       |
| 1x2 x 8'                                 | 1       |
| 1/4" x $3/4$ " strips of wood (optional) | 16'     |
| 1-5/8" screws                            | 1 lb.   |
| 2" finish nails                          | 1/2 lb. |
| Wood glue                                |         |
|                                          |         |